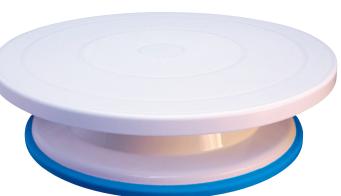

Easily decorate or display your signature cakes, cupcakes and desserts with our revolving plastic cake stand with non-slip base! Featuring stainless steel ball bearings for an extremely smooth, level rotation, this stand allows you to spin your cake so you can access all sides and angles for fast, simple icing and decorating. Ideal for bakeries, cafes, and more, this stand sits 3" high so you can add latticed piping or icing flowers comfortably.

Made of durable, lightweight, food-grade plastic, this stand is built to support multi-tier cakes of various sizes and is the perfect cake decorating tool for beginners and students in culinary schools. Not only does it boast a non-slip base to ensure optimum sturdiness, but the base and platform also separate for easy hand washing. Improve production time in your bakery or gourmet cake shop by quickly decorating cakes with this revolving stand!